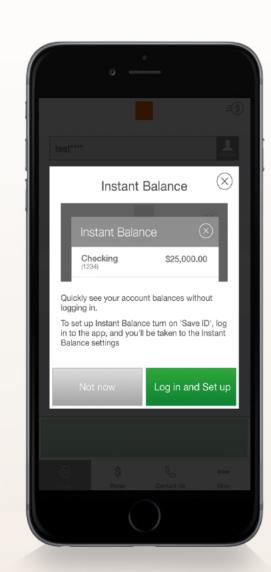

## NOW YOU CAN CHECK YOUR ACCOUNT BALANCE INSTANTLY. WITHOUT EVER NEEDING TO SIGN IN.

To enable Instant Balance, click on the Instant Balance icon at the top right corner of the login page. First time users will be prompted with a pop up screen - select "log in and Set up."