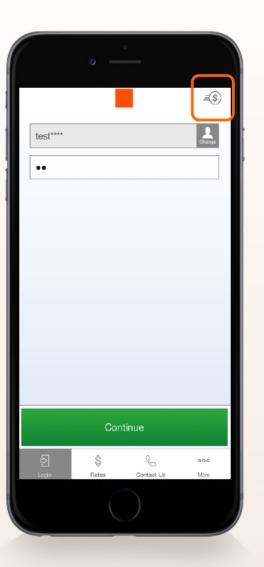

The next time you arrive at the Login page, simpy click on the Instant Balance icon at the top right corner of the screen. Your slected account balances will appear in the pop up screen.