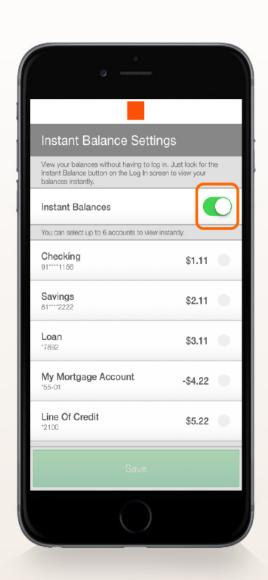

Once you have logged into your account, select "More" from the Main Menu. From here, you can access Instant Balnce Settings.

Toggle the switch at the top of Instant Balance Settings screen on and select the accounts you would like to preview (up to 6 accounts). Instant Balance is now enabled