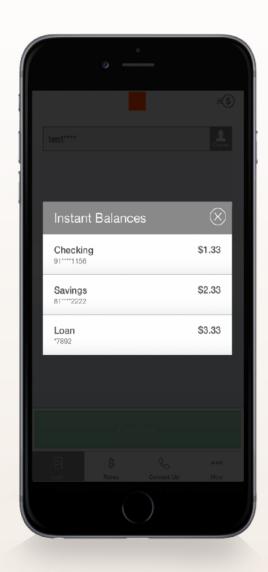

The next time you arrive at the Login page, simpy click on the Instant Balance icon at the top right corner of the screen. Your slected account balances will appear in the pop up screen.