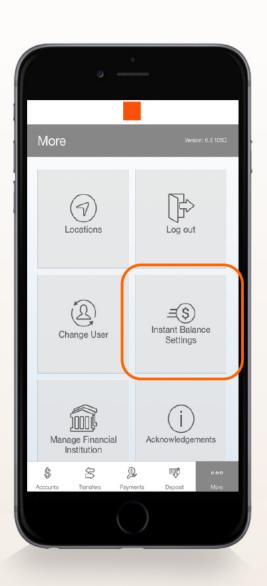

Once you have logged into your account, select "More" from the Main Menu. From here, you can access Instant Balnce Settings.

Toggle the switch at the top of Instant Balance Settings screen on and select the accounts you would like to preview (up to 6 accounts). Instant Balance is now enabled